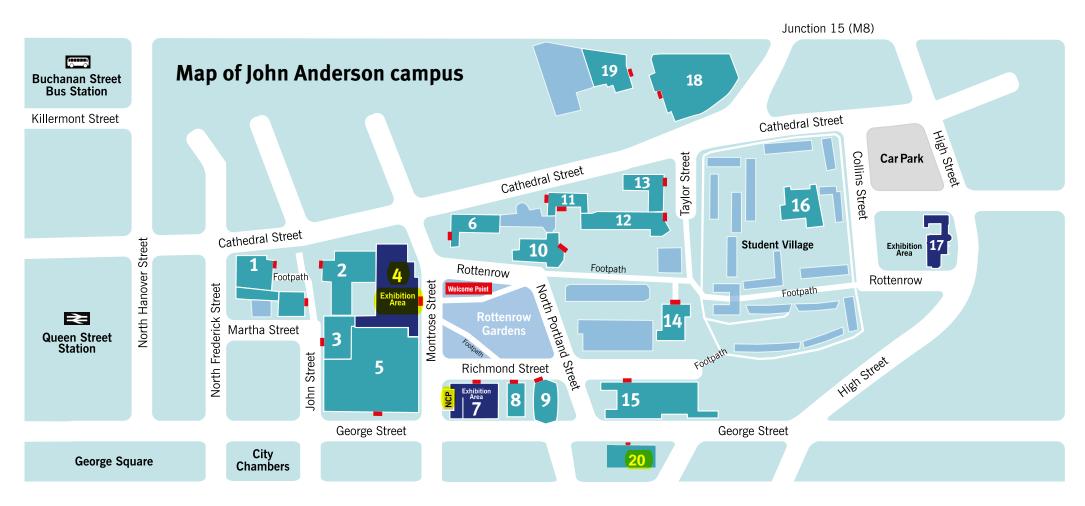

- Main Entrance to buildings
- 1 Sports Hall
- 2 Thomas Graham Building
- 3 Students' Union

- 4 James Weir Building (Engineering Exhibition area)
- 5 Royal College Building
- 6 Henry Dyer Building
- 7 McCance Building (Science Exhibition area)
- 8 Collins Building (Meet the Students)

- 9 Livingstone Tower
- 10 William Duncan Building
- 11 Stenhouse Building
- 12 Arbuthnott Building (Robertson Trust Wing)
- 13 Strathclyde Institute of Pharmacy and Biomedical Sciences

- 14 John Anderson Building
- 15 Graham Hills Building
- 16 The Lord Todd
- 17 The Barony (Humanities and Social Science Exhibition area) (Strathclyde Business School Exhibition area)
- 18 Curran Building (Library)
- 19 Lord Hope Building
- NCP Car Park